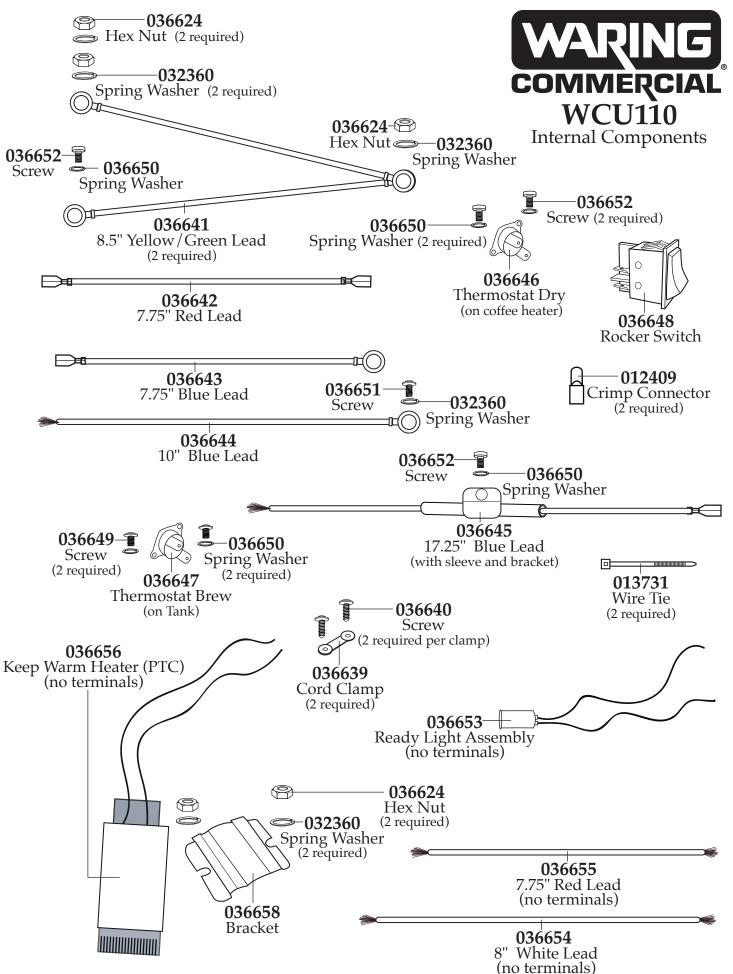

**Note:** Use Thermal Grease with Thermostat (dry), Thermostat (brew) and Keep Warm Heater.