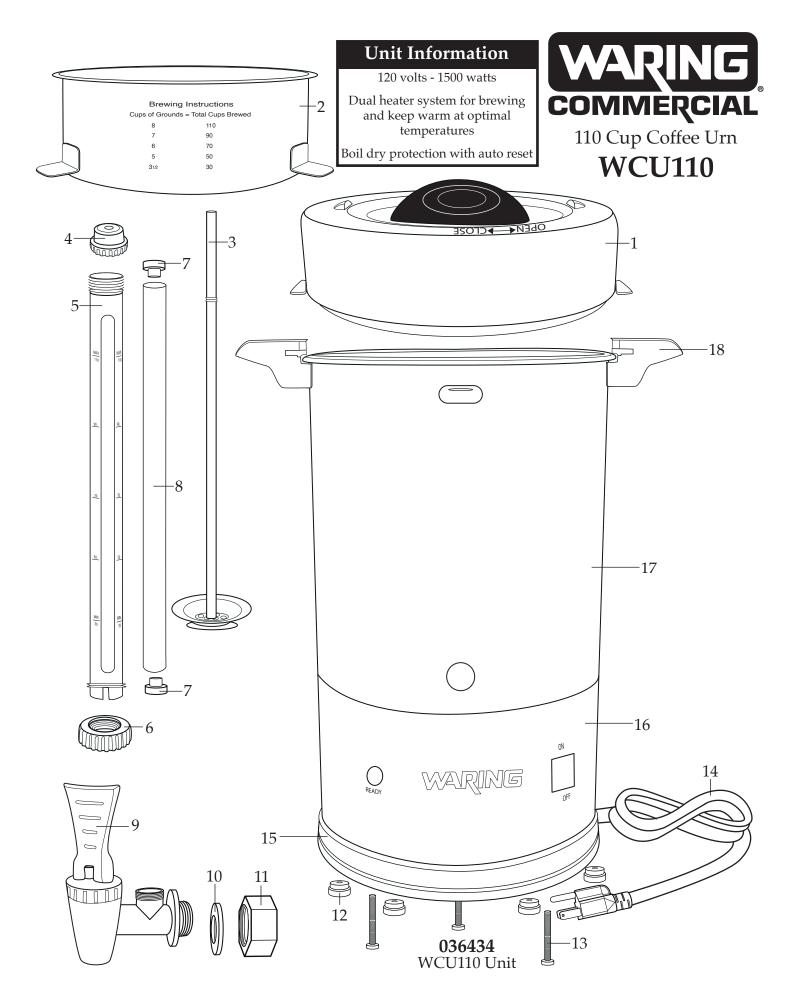

Page 2 of 3 Revised September 9, 2024

| <b>Illustration</b> # | Part# 036429 | <b>Description</b> Cover                                         |
|-----------------------|--------------|------------------------------------------------------------------|
| 2                     | 036430       | Coffee Basket                                                    |
| 3                     | 036431       | Percolator Tube                                                  |
| 4                     | 036413       | Water Gauge Cover                                                |
| 5                     | 036432       | Water Gauge Tube                                                 |
| 6                     | 036422       | Water Gauge Tube Collar                                          |
| 7                     | 036415       | Glass Tube Seal (2 required)                                     |
| 8                     | 036433       | Glass Tube                                                       |
| 9                     | 036417       | Spigot                                                           |
| 10                    | 036418       | Spigot Seal                                                      |
| 11                    | 036419       | Spigot Nut                                                       |
| 12                    | 036420       | Feet (4 required)                                                |
| 13                    | 036635       | Screw (3 required)                                               |
| 14                    | 036638       | Cord                                                             |
| 15                    | 036636       | Tank Base                                                        |
| 16                    | 036637       | Tank Skirt                                                       |
| 17                    | 036659       | Tank (comes with coffee heater, handles and sight glass bracket) |
| 18                    | 039020       | Handle (2 required)                                              |